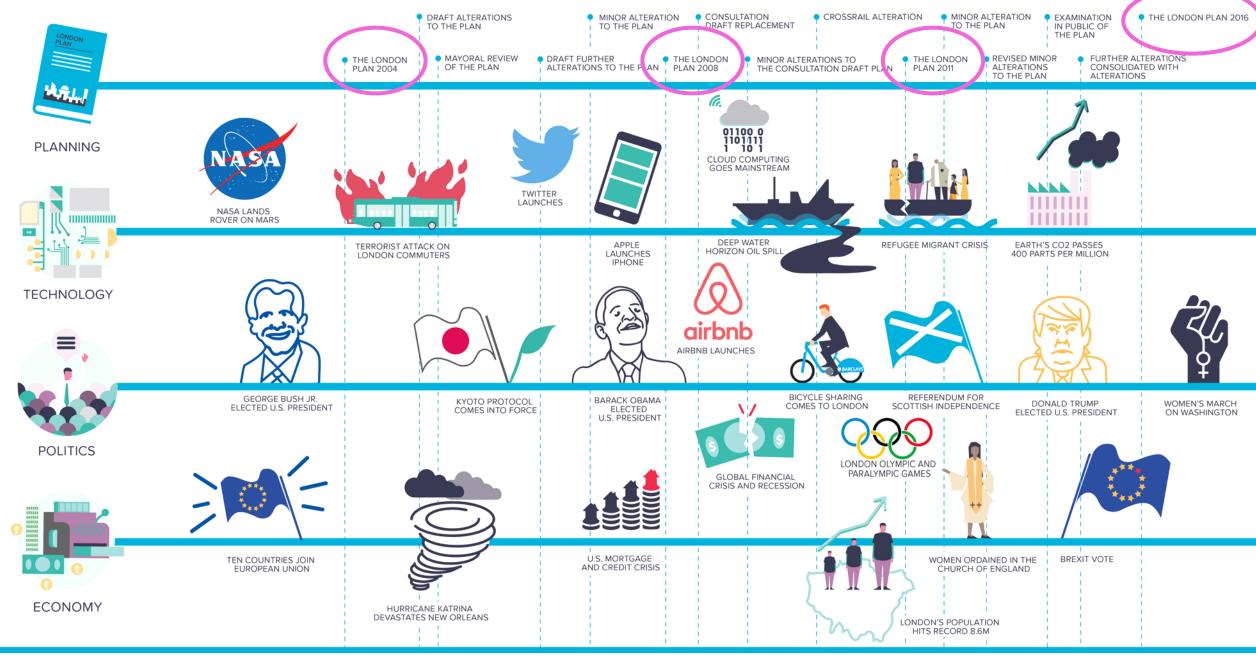

Poorly named, inaccessible, non-machine readable PDF's

In the years that it takes to do a plan, the world has changed

In the years that it takes to do a plan, the world has changed

A MORE DATA-DRIVEN
AND DIGITALLY-ENABLED
PLANNING SYSTEM
WOULD BENEFIT
DEVELOPERS, CITIZENS,
PLANNERS AND
GOVERNMENT