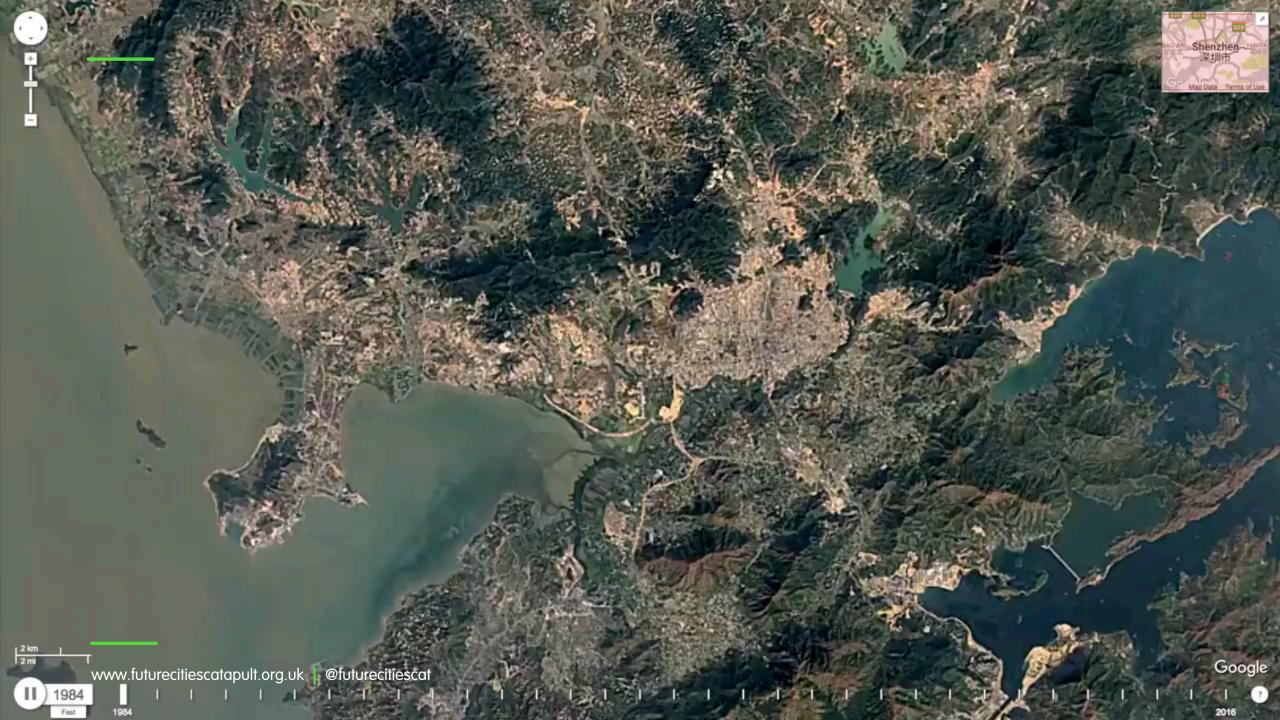

```
neight .aze, uri . https://scontent.cominstagram.com/tal.zo
image":felse, "following":null, "follow_request_sent":null, "notifications":n
                                                                                15/e320x320/e35/12818873_1724568071146096_1363541922_n.jpg?
, "geo":null, "coordinates":null, "place":
                                                                                ig_cache_key=MTIWODYzODIzMTA4NTMzNzEzMg%3D%3D.2", "width":328), "standard_resolu
":"6416b8512febefc9", "url":"https://epi.twitter.com/1.1/geo/id/6416b8512fe
                                                                                tion":{"height":640,"url":"https://scontent.cdninstagram.com/t51.2885-
9.json", "place_type": "country", "name": "United Kingdom", "full_n