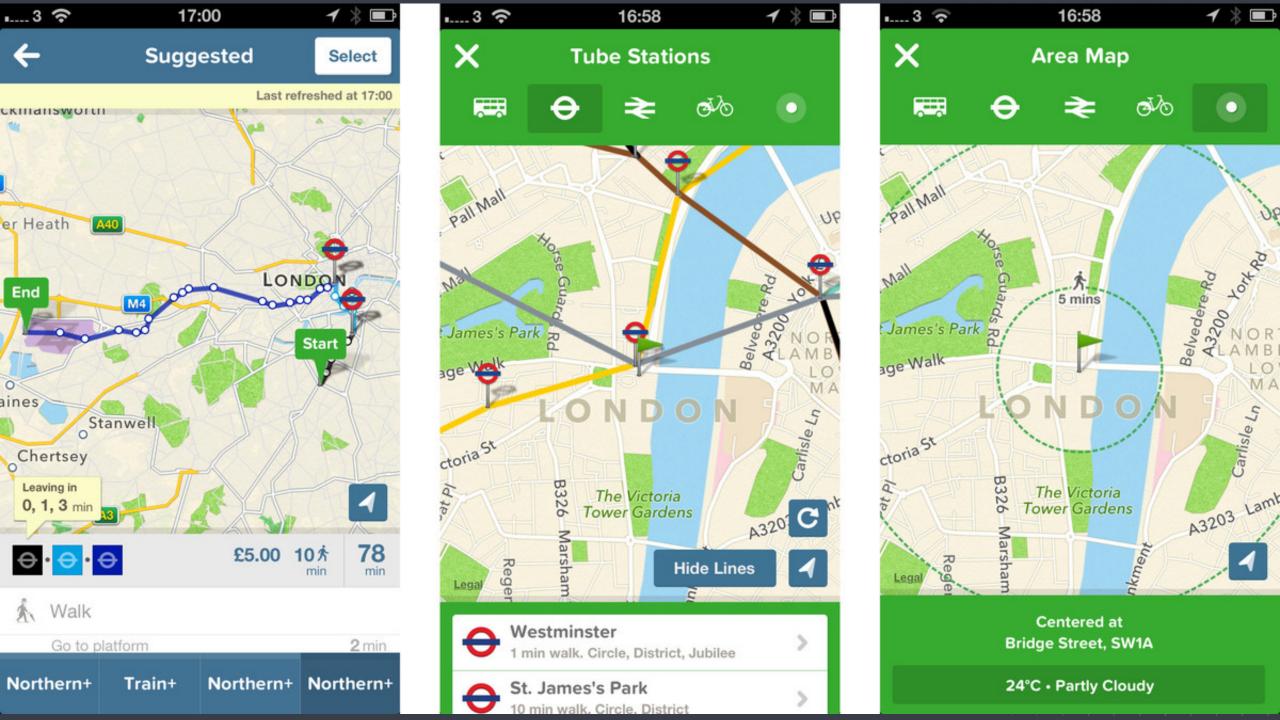

```
neight .aze, uri . https://scontent.cominstagram.com/tal.zo
image":felse, "following":null, "follow_request_sent":null, "notifications":n
                                                                                15/e320x320/e35/12818873_1724568071146096_1363541922_n.jpg?
, "geo":null, "coordinates":null, "place":
                                                                                ig_cache_key=MTIWODYzODIzMTA4NTMzNzEzMg%3D%3D.2", "width":328), "standard_resolu
":"6416b8512febefc9", "url":"https://epi.twitter.com/1.1/geo/id/6416b8512fe
                                                                                tion":{"height":640,"url":"https://scontent.cdninstagram.com/t51.2885-
9.json", "place_type": "country", "name": "United Kingdom", "full_name": "United