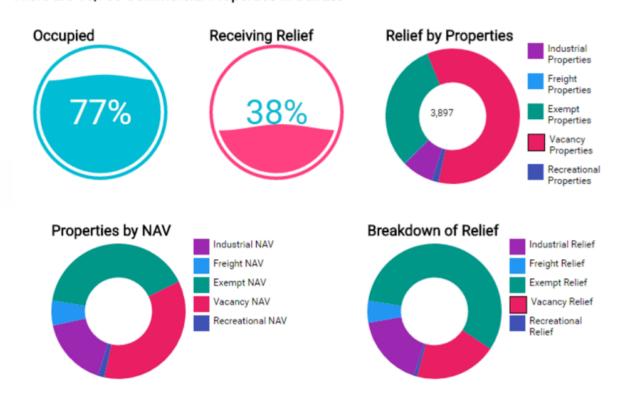

#### There are 16,958 Commercial Properties in Belfast

Figure 7: One of the LPRL map views

But planning isn't broken, it just needs an update

The planning pages for @SuttonCouncil really are the worst. Can't be bothered to name documents. Pot luck until you find what you're after.