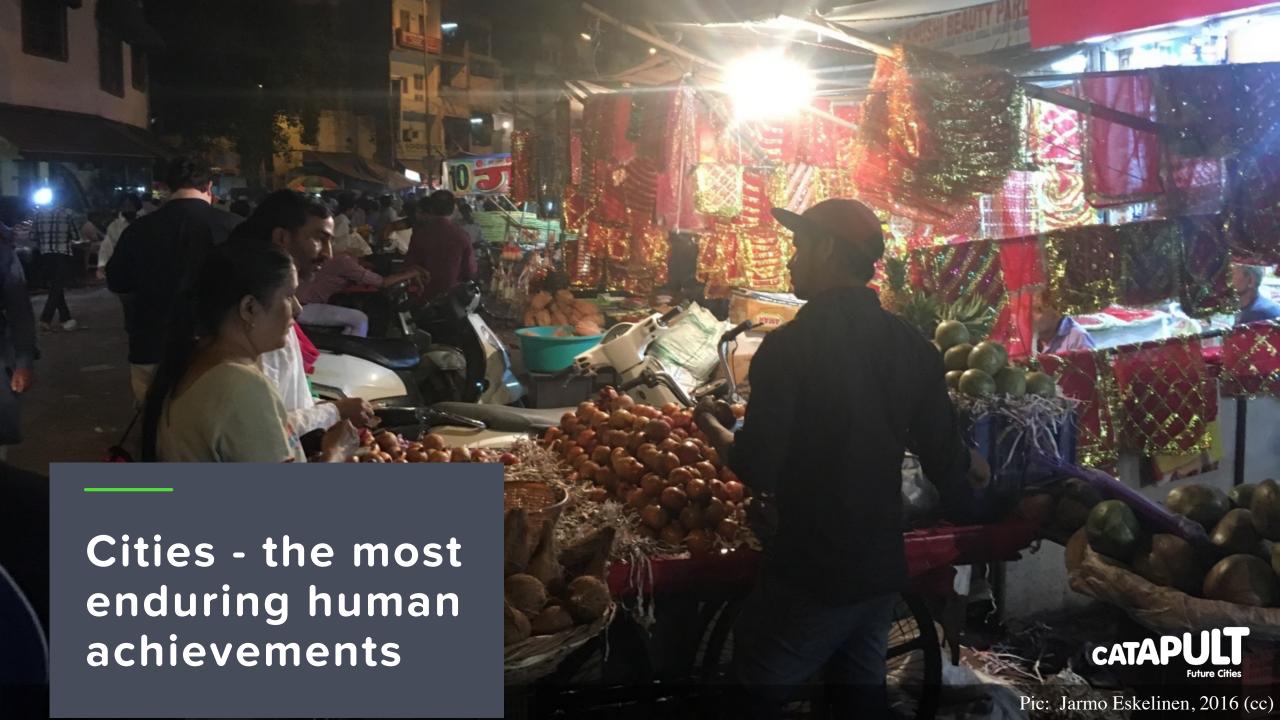

```
neight .aze, uri . https://scontent.cominstagram.com/tal.zo
image":felse, "following":null, "follow_request_sent":null, "notifications":n
                                                                                15/e320x320/e35/12818873_1724568071146096_1363541922_n.jpg?
, "geo":null, "coordinates":null, "place":
                                                                                ig_cache_key=MTIWODYzODIzMTA4NTMzNzEzMg%3D%3D.2", "width":328), "standard_resolu
":"6416b8512febefc9", "url":"https://epi.twitter.com/1.1/geo/id/6416b8512fe
                                                                                tion":{"height":640,"url":"https://scontent.cdninstagram.com/t51.2885-
9.json", "place_type": "country", "name": "United Kingdom", "full