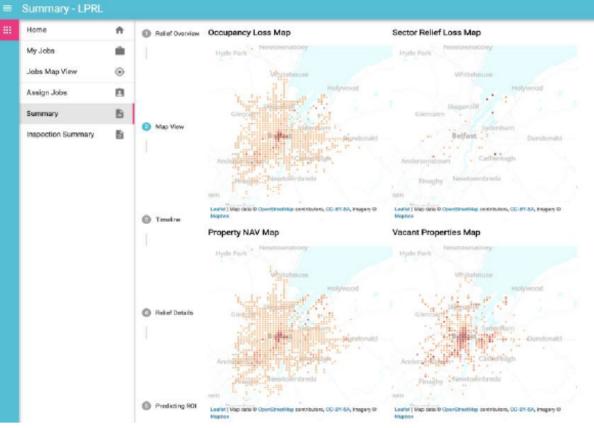

# NQUIRINGMINDS LIVE PROPERTY RED LIST

#### There are 16,958 Commercial Properties in Belfast

Figure 7: One of the LPRL map views

But planning isn't broken, it just needs an update

The planning pages for @SuttonCouncil really are the worst. Can't be bothered to name documents. Pot luck until you find what you're after.