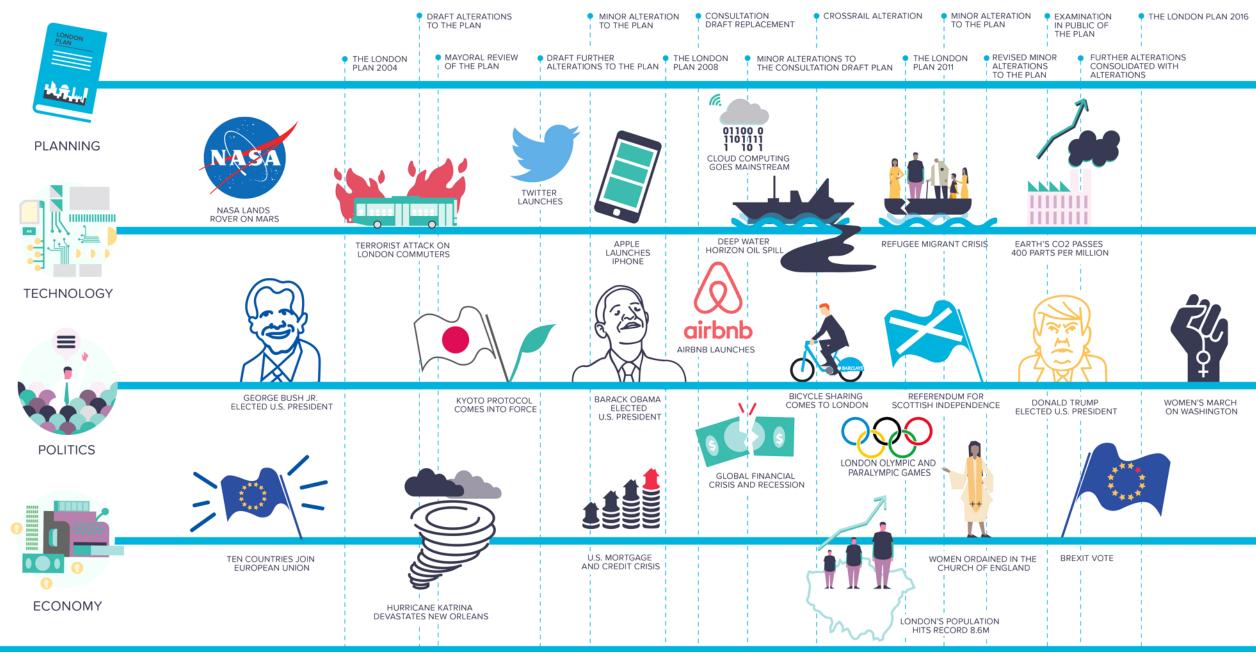

Poorly named, inaccessible, non-machine readable PDF's

In the years that it takes to do a plan, the world has changed

In the years that it takes to do a plan, the world has changed

A MORE DATA-DRIVEN
AND DIGITALLY-ENABLED
PLANNING SYSTEM
WOULD BENEFIT
DEVELOPERS, CITIZENS,
PLANNERS AND
GOVERNMENT